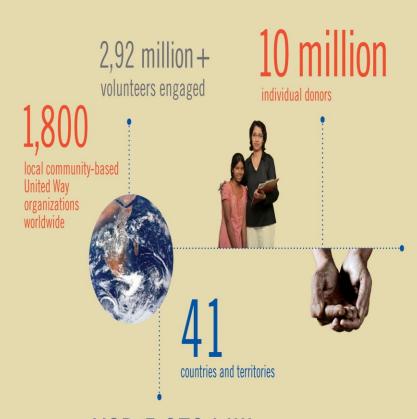

#### UNITED WAY BY THE NUMBERS

USD 5,273 billion raised by the worldwide movement in 2012

United Way has a vision of a fair Australia, built on strong, thriving communities.

We believe that postcode should not determine people's destiny and collaboration is required to develop new solutions to complex issues.