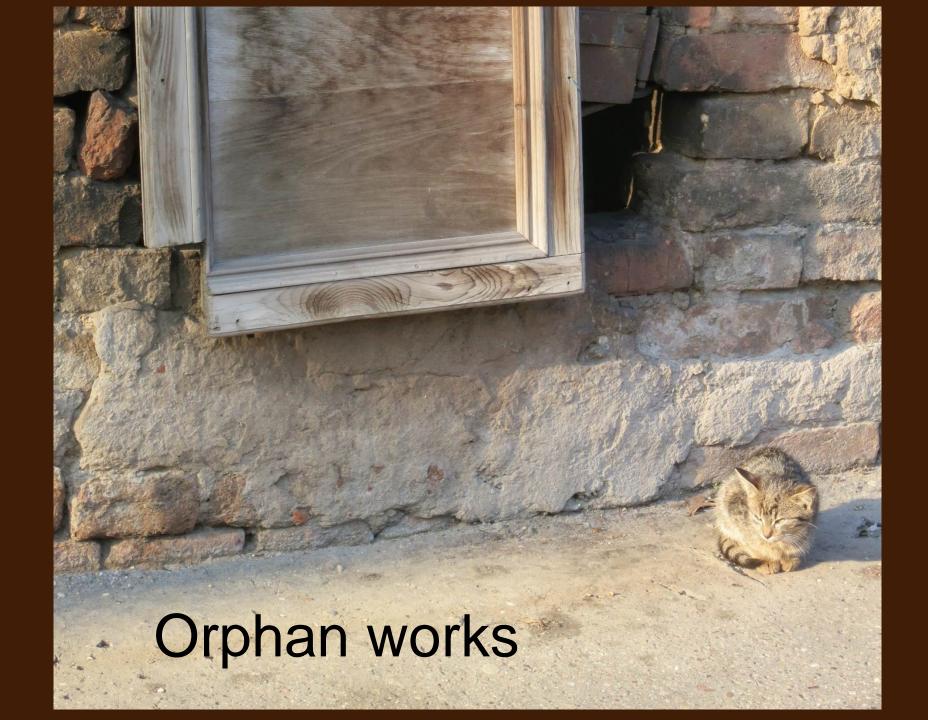

Martin Luther King, Lincoln Memorial 1963, US Department of Defence Public Domain

Pietre & Renee Lanser: Doratella black tabby spotted & white female kitten CCBY 2.0, altered by Trish Hepworth