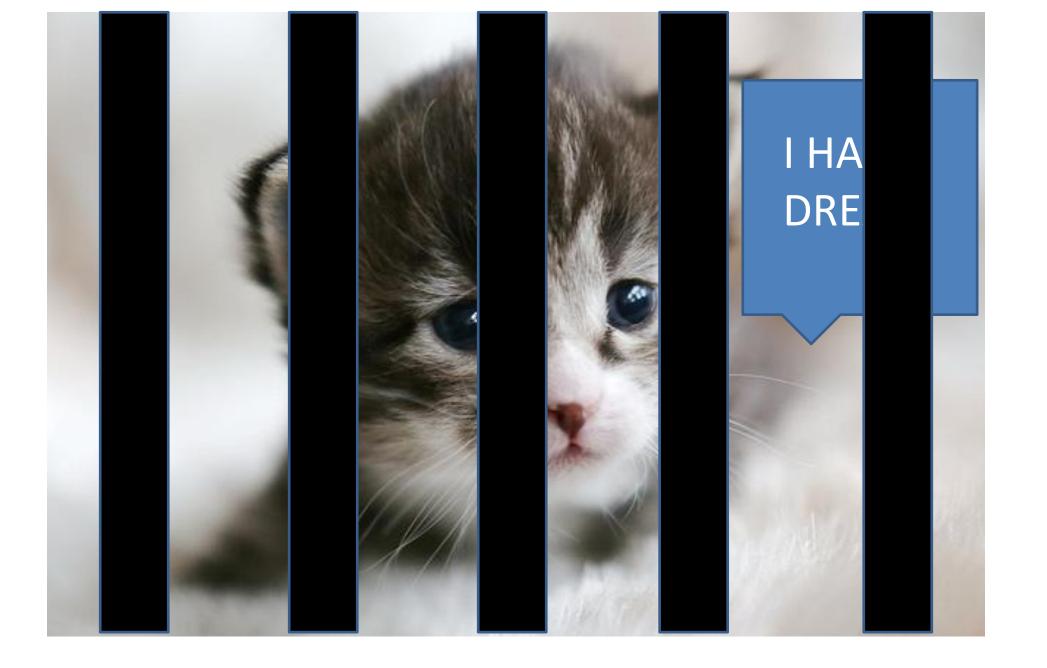

Martin Luther King, Lincoln Memorial 1963, US Department of Defence Public Domain

Pietre & Renee Lanser: Doratella black tabby spotted & white female kitten CCBY 2.0, altered by Trish Hepworth