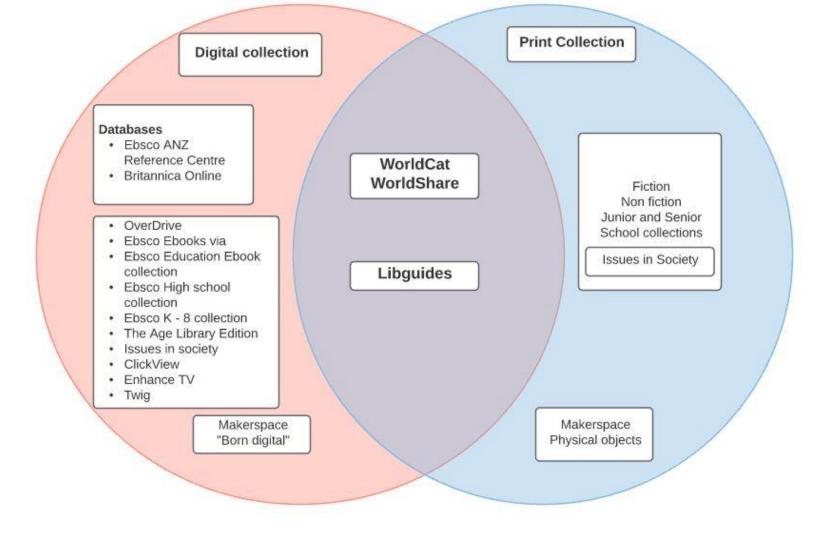

# Workflow

"In a print environment, students and researchers had to build their workflow around the library if they wanted to interact with information resources. However, information activities are often now rebundled with a variety of digital and network workflows."

"Discovery effort in libraries has focused successively on the catalog, on metasearch, and on discovery layers. However as noted above, these libraryprovided services now account for a part only of discovery activity. Discovery often happens elsewhere, and apart from anecdotal or local investigation we do not have a general sense of the pattern of discovery activity within learning and research workflows."

# Space

"Library space used to be configured around library collections, and access to them. Now it is being configured around experiences – group working, access to <u>specialist expertise</u> or facilities, exhibitions, and so on.... the use of collections has changed in a network environment...

## An informational future:

A dynamic informational environment is replacing a more static 'document' based world. Our activities leave traces, which can be gathered and mined. The creation and diffusion of information resources is a part of many activities in a digital environment, and the contact points between library services and learning and research workflow multiply. Libraries will facilitate <u>creation</u> as well as <u>curation</u> and <u>consumption</u>.