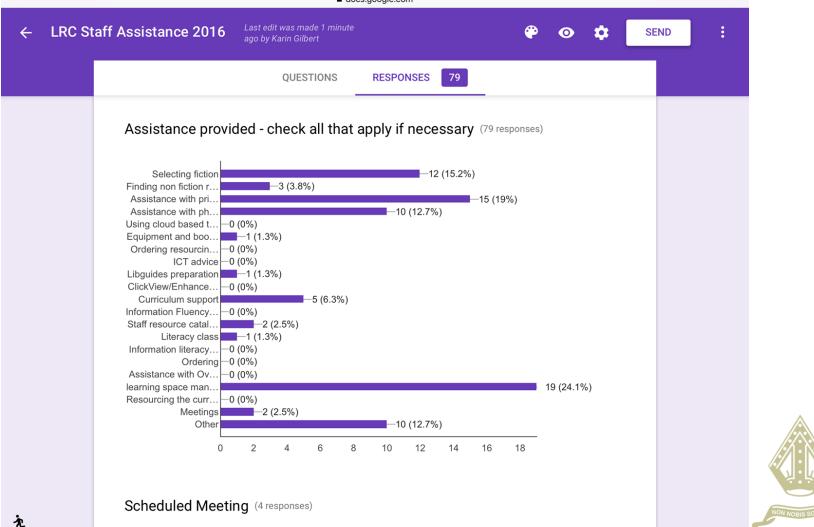

Guide - teachers At School Online On my iPad/tablet ClickView: New Features October 2014 ClickView Online How to upload your own videos from your iPad or PC via Click Watch videos and access resources from your ClickView library. Workspace If you are at home, or on your own device, use ClickView Online. 1. Go to cy.lowtherhall.vic.edu.au/ (or follow link above) **Requesting Content** 2. Login using your normal Lowther Hall username and password There are several ways to request a video. 3. Search or browse for the video you require, and watch in your browser · Email the LRC Visit the LRC Go to ClickView Exchange and click "Request Video" **ClickView Online for Teachers** Helpful Links

#### ClickView Support



### What are you teaching today?





Films Learnin

Learning materials









充

# What are the strategies for moving from infrastructure provision to building engagement? ....Lorcan Dempsey



Provide the warm transfer - person to person

Provide experts, we can't all be everything to everyone but we can be collaborative and point in the right direction

Be visible

Understand the user's interests

Leverage the power of social influence

Be collaborative across multiple organisations....



"Good ideas emerge from the adjacent possible and are built upon good ideas before them... The most ideas come from the collective open environment."

Steven Johnson



Direction is important...

"It doesn't matter how slowly you are going as long as you do not stop"

Confucius



# Resources worth investigating further,

Bell, Steven, Dempsey Lorcan & Fister, Barbara. *New ro