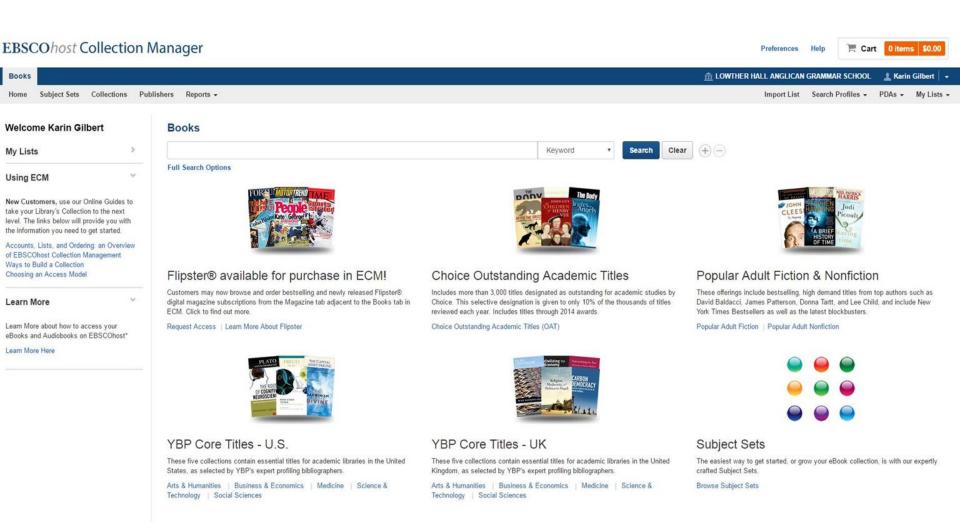

# Workflow

"In a print environment, students and researchers had to build their workflow around the library if they wanted to interact with information resources. However, information activities are often now rebundled with a variety of digital and network workflows."

"Discovery effort in libraries has focused successively on the catalog, on metasearch, and on discovery layers. However as noted above, these libraryprovided services now account for a part only of discovery activity. Discovery often happens elsewhere, and apart from anecdotal or local investigation we do not have a general sense of the pattern of discovery activity within learning and research workflows."

# Space

"Library space used to be configured around library collections, and access to them. Now it is being configured around experiences – group working, access to <u>specialist expertise</u> or facilities, exhibitions, and so on.... the use of collections has changed in a network environment...

## An informational future:

A dynamic informational environment is replacing a more static 'document' based world. Our activities leave traces, which can be gathered and mined. The creation and diffusion of information resources is a part of many activities in a digital environment, and the contact points between library services and learning and research workflow multiply. Libraries will facilitate <u>creation</u> as well as <u>curation</u> and <u>consumption</u>.